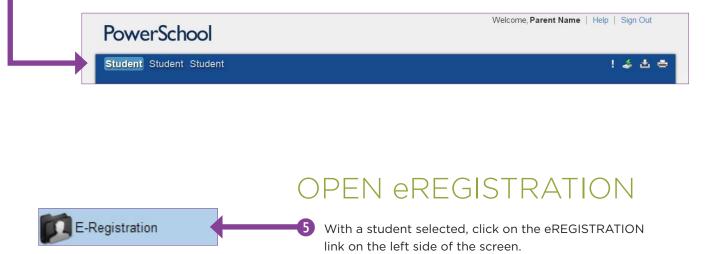

# SELECT YOUR STUDENT

Once you're logged into PowerSchool, each of the students attached to your account will display in the blue bar at the top of the screen. Choose the student you want to register by clicking on the student's name.