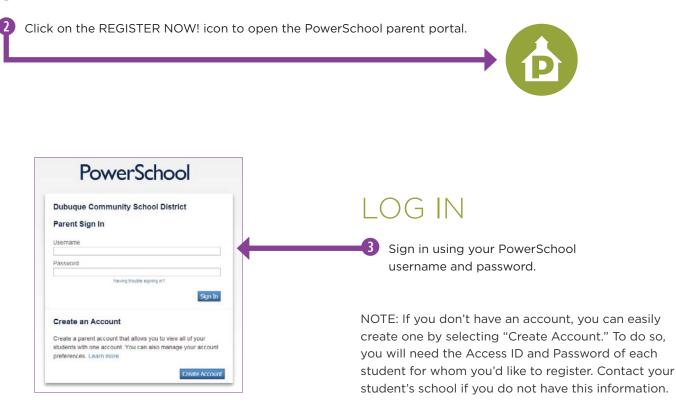

## GET STARTED

(1) Open your web browser and go to **www.dbqschools.org/registration** or **www.dbqschools.org/backtoschool**.

# SELECT YOUR STUDENT

Once you're logged into PowerSchool, each of the students attached to your account will display in the blue bar at the top of the screen. Choose the student you want to register by clicking on the student's name.